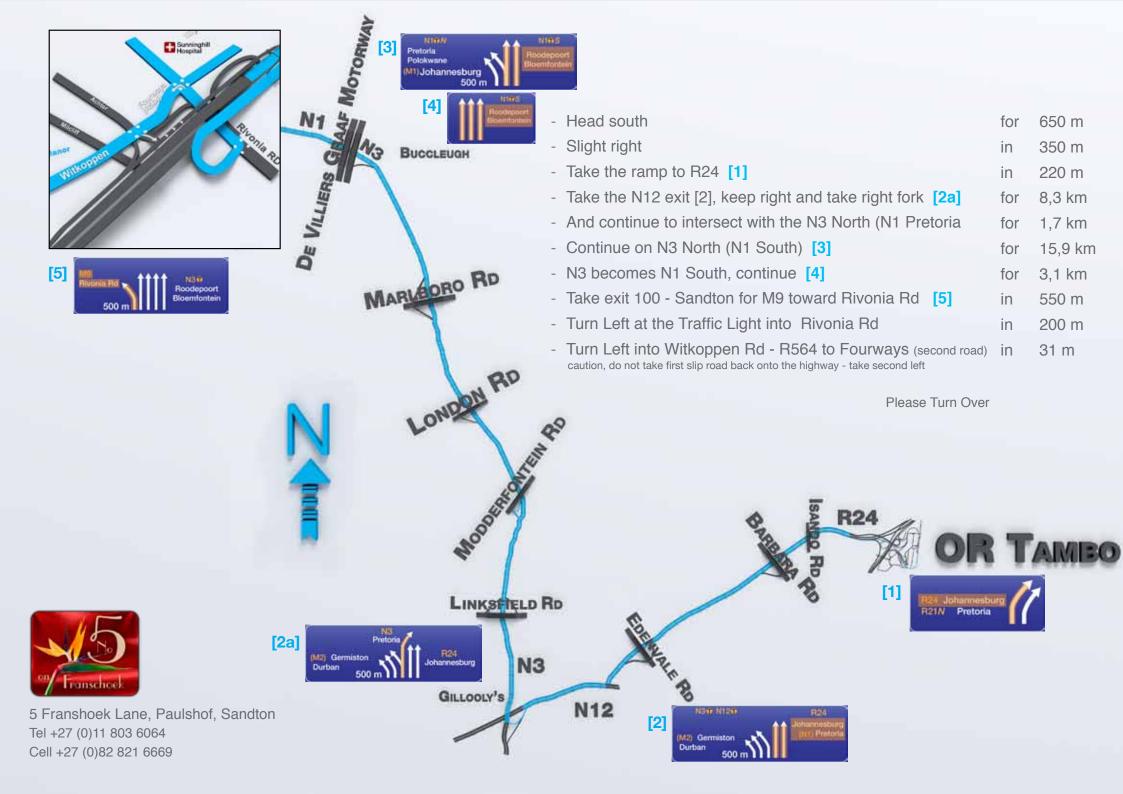

- From International Departures, head towards the R24 Johannesburg onramp
- Continue on the R24 for about 10km
- Take the N12 exit, keep right and take right fork (300m)
- And continue to intersect with the N3 North (N1 Pretoria)
- Continue on the N3 for 15km
- Road merges with the N1 South (Western Bypass) 3.5km
- Take the M9 Rivonia offramp, (follow Sunninghill)
- Turn left at the traffic light into Rivonia Road North
- Turn left into Witkoppen Rd R564 Fourways
- (caution: do not take slip road back onto Highway)
- Turn right into Stone Haven Rd / Regent (at traffic Light)