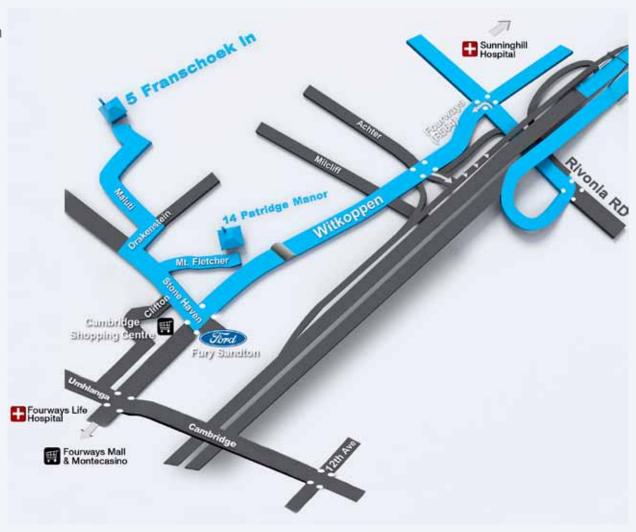

## 5 Franshoek Lane, Paulshof, Sandton (26°01'51.88" S - 28°03'13.63" E)

- Turn right into Drakenstein Ave in 300m (2nd right)
- Turn left into Maluti Ave (1st left)
- Turn left again into Franschoek Ln (1st left)
- Your destination will be on the left

## 14 Patridge Manor, Paulshof, Sandton (26°02'05.58" S - 28°03'10.05" E)

- Turn right into Mt. Fletcher Rd in 200m (1st right)
- Your destination will be on the right in 200m